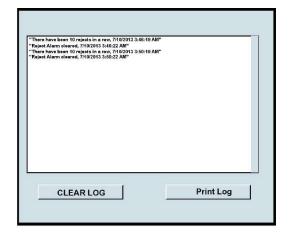

A current batch report screen lists relevant weight data for the current and most recent batch. A pie chart graph on this screen provides a graphic depiction of batch weights and status. A weight graph screen displays weight trending data over time with user-selectable maximum and minimum weight limits. An alarm log screen provides a summary of any checkweigher errors by type, date, and time. The weight graph and alarm log are for display/print-ing purposes only. Data is not written to any files.