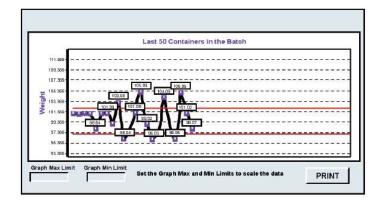

A current batch report screen lists relevant weight data for the current and most recent batch. A pie chart graph on this screen provides a graphic depiction of batch weights and status. A weight graph screen displays weight trending data over time with user-selectable maximum and minimum weight limits. An alarm log screen provides a summary of any checkweigher errors by type, date, and time. The weight graph and alarm log are for display/print-ing purposes only. Data is not written to any files.

# Weight Graph Display