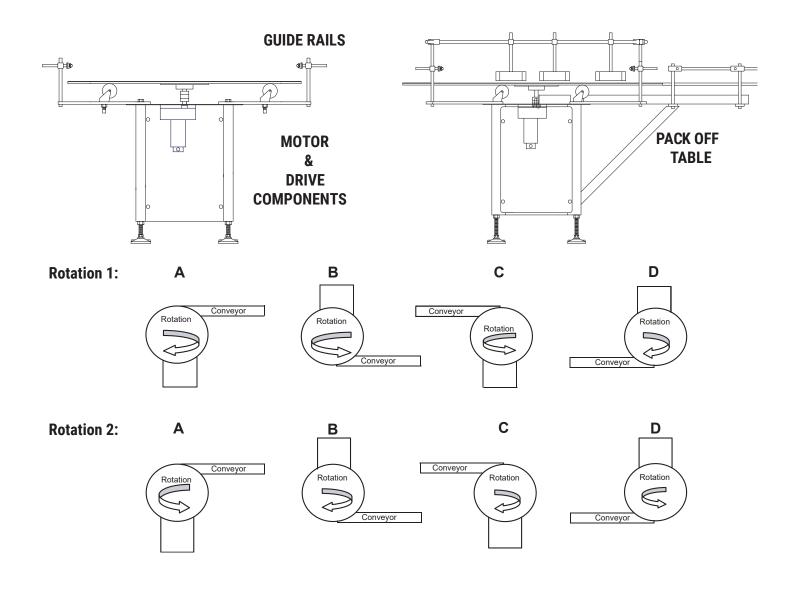

# ACCUMULATING/ UNSCRAMBLING TABLES

All-Fill's diverse product line includes a versatile range of rugged, adaptable accumulating tables for use with filling, checkweighing, bagging, labeling or other packaging lines equipment. Tables come complete with durable steel housing, adjustable guide rail assemblies, rotating stainless steel platform, and internal, adjustable speed motors to precisely match adjacent equipment, and controls ready for installation into new or existing production lines.

Accumulator configurations are positioned with discharge conveyors to accept and arrange containers after filling and weighing. The unscrambler configuration supplies and orients containers towards infeed devices and can include optional diverter arms and/or infeed tables for unassisted and trouble-free container movement.

## RUGGED, DURABLE & DEPENDABLE:

Both configurations feature adjustable speed, direct drive rotation of table platforms for easy matching and variation of production equipment speed. Integral electronic motor controller provides easy, "dial-in" speed selection without time consuming belt or gearing changes.