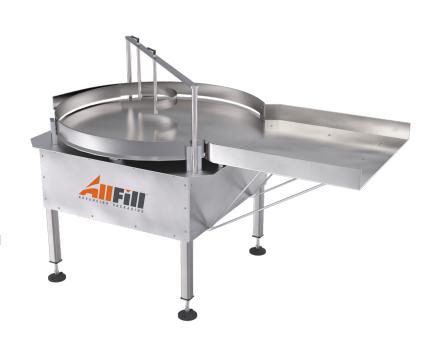

# ACCUMULATING/ UNSCRAMBLING TABLES

All-Fill's diverse product line includes a versatile range of rugged, adaptable accumulating tables for use with filling, checkweighing, bagging, labeling or other packaging lines equipment. Tables come complete with durable steel housing, adjustable guide rail assemblies, rotating stainless steel platform, and internal, adjustable speed motors to precisely match adjacent equipment, and controls ready for installation into new or existing production lines.

Accumulator configurations are positioned with discharge conveyors to accept and arrange containers after filling and weighing. The unscrambler configuration supplies and orients containers towards infeed devices and can include optional diverter arms and/or infeed tables for unassisted and trouble-free container movement.

### SPECIFICATION SUMMARY:

| Construction:            | Heavy duty stainless steel and aluminum                                                                        |
|--------------------------|----------------------------------------------------------------------------------------------------------------|
| Table Sizes:             | 36", 45", 48" & 60"                                                                                            |
| Features:                | Comes complete with motor, controller, guide rails, and diverter assemblies, stainless steel rotating platform |
| Machine Dimensions:      | Adjustable to conveyor line height and configuration                                                           |
| Controls:                | Electronic controls for direction rotation, variable speed and production rate changes                         |
| Electrical Requirements: | 110 volt, Single Phase                                                                                         |
| Options:                 | Exterior finish, infeed and discharge tables, additional diverters and guide rails.                            |