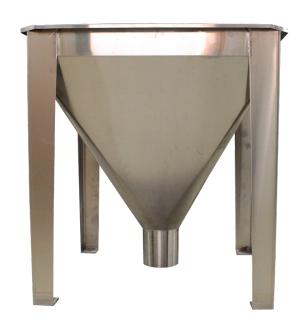

# BULK HOPPERS

All-Fill offers standard conveying systems with adjustable guide rail assemblies, adjustable speed motors and electronic controls ready for installation into new or existing production lines.

### SPECIFICATION SUMMARY:

**Construction:** Heavy duty stainless steel

**Hopper Size:** 7.5 cubic feet, 6" diameter outlet