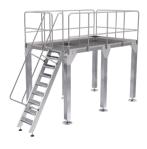

## **WORKS WELL WITH ALL-FILL MEZZANINE SYSTEMS**

All-Fill can supply a mezzanine system built to specification for bulk hoppers. Constructed of stainless steel with adjustable leveling pads and removable guard rails, these systems work well in safety compliant facilities.